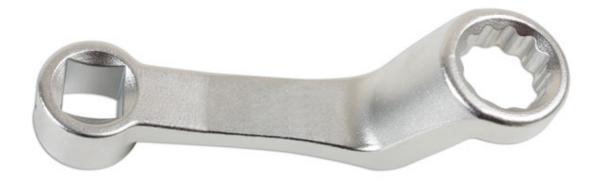

## **Camber Adjusting Tool - for VAG**

Required tool for camber adjustment of rear multi-link suspension on a wide range of VW Group vehicles.

## **Additional Information**

- Audi Applications include: A3 (from 2004), A4 (from 2001), A6 (from 2005), A8 (from 2003), TT (from 2007).
- Seat Applications include: Alhambra (from 2011), Altea (from 2007), Toledo (from 2013), Ibiza (from 2008), Cordoba (from 2002), Ateca (from 2016).
- Skoda applications include: Octavia (from 2004), Superb (from 2008), Yeti (from 2009), Citigo (from 2011). Volkswagen: Eos (from 2006), Golf (from 2004), Jetta (from 2006), Passat (from 2006), Polo (from 2002), Scirocco (from 2009), Tiguan (from 2008), Touran (from 2004).
- · Equivalent to OEM T10179.
- Offset ring 18mm, Bi-Hex (12pt) profile, 1/2" Drive.