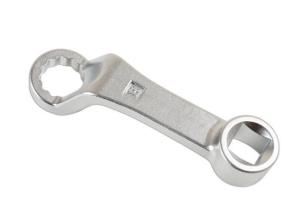

## **Camber Adjusting Tool - for VAG**

Required tool for camber adjustment of rear multi-link suspension on a wide range of VW Group vehicles.

## **Additional Information**

- Audi Applications include: A3 (from 2004), A4 (from 2001), A6 (from 2005), A8 (from 2003), TT (from 2007).
- Seat Applications include: Alhambra (from 2011), Altea (from 2007), Toledo (from 2013), Ibiza (from 2008), Cordoba (from 2002), Ateca (from 2016).
- Skoda applications include: Octavia (from 2004), Superb (from 2008), Yeti (from 2009), Citigo (from 2011). Volkswagen: Eos (from 2006), Golf (from 2004), Jetta (from 2006), Passat (from 2006), Polo (from 2002), Scirocco (from 2009), Tiguan (from 2008), Touran (from 2004).
- · Equivalent to OEM T10179.
- Offset ring 18mm, Bi-Hex (12pt) profile, 1/2" Drive.