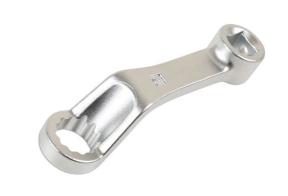

## **Camber Adjusting Tool - for VAG**

Required tool for camber adjustment of rear multi-link suspension on a wide range of VW Group vehicles.

## **Additional Information**

- Audi Applications include: A3 (from 2004), A4 (from 2001), A6 (from 2005), A8 (from 2003), TT (from 2007).
- Seat Applications include: Alhambra (from 2011), Altea (from 2007), Toledo (from 2013), Ibiza (from 2008), Cordoba (from 2002), Ateca (from 2016).
- Skoda applications include: Octavia (from 2004), Superb (from 2008), Yeti (from 2009), Citigo (from 2011). Volkswagen: Eos (from 2006), Golf (from 2004), Jetta (from 2006), Passat (from 2006), Polo (from 2002), Scirocco (from 2009), Tiguan (from 2008), Touran (from 2004).
- · Equivalent to OEM T10179.
- Offset ring 18mm, Bi-Hex (12pt) profile, 1/2" Drive.